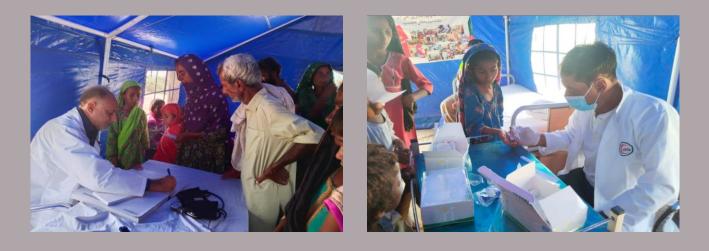

### **District Jamshoro**

#### **Rain Emergency Relief Photos - District Jamshoro**

Screening of children at Gulshan e Shahbaz

Baby referred to NSC

MRC at Water filter plant

Mobile relief camp at Bola Khan

MRC at SSP office site road

Screening and enrollment of IDPs children