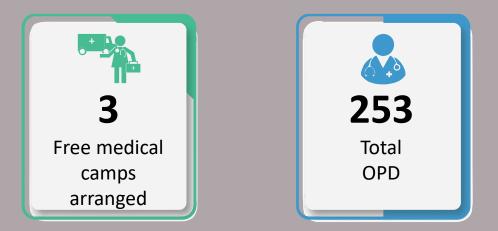

### Data for 6<sup>th</sup> October 2022

Total Free Medical Camps Arranged throughout Sindh

64

**9,202** Total OPD Cases throughout Sindh