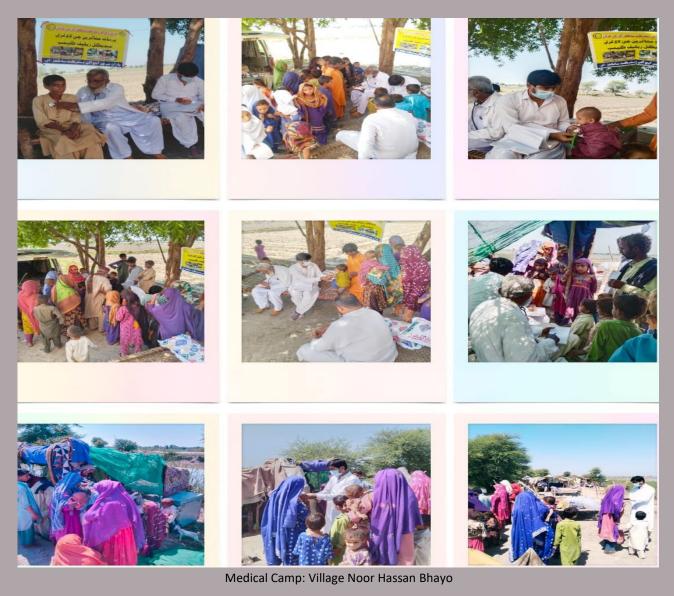

camp at Village Shahbaz Dino Khorkhani ,Salehpat



Free medical camp for IDPs,Tent City ,Salehpat

### **District Naushahro Feroze**



#### **Rain Emergency Relief Photos - District Naushahro Feroze**



Rain Emergency Medical Relief Camp at Village Masur Jee Wah, Arranged by Masurjiwah Team



Rain Emergency Medical Relief Camp at Bhiria Road, Arranged by MCHC Bhiria Road team

### **District Shaheed Benazirabad**



#### **Rain Emergency Relief Photos - District Shaheed Benazirabad**



Free Mobile Medical camp at Village Gulam Haider Nareejo



Free Mobile Medical camp at Village Qaim Gabool



Free Mobile Medical camp at Village Ahmad Nawaz



Free Mobile Medical camp at Village Jan Muhummad

### **District Sanghar-A**





#### **Rain Emergency Relief Photos - District Sanghar-A**



### **District Sanghar-B**



#### **Rain Emergency Relief Photos - District Sanghar-B**



Camp at RHC Jam Nawaz Ali

Camp @ BHU+ Berani



Camp at BHU+ P.F Shoro





PPHI Sindh Head Office, Bunglow C27/I, Block-2, Clifton, Karachi +92 21 35872214, +92 21 35364045 0800 77755



A company registered under Section 42 of the companies act 2017