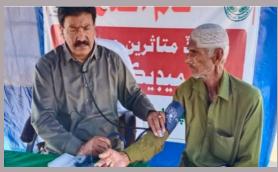

#### **Rain Emergency Relief Photos - District Badin-A**

Medical Camp Village Hayat Khaskheli, UC Khairpur Gamboh, Taluka Tandobago- District Badin-A