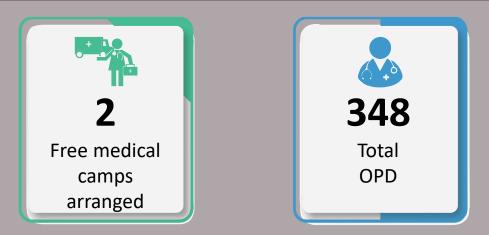

### Data for 6<sup>th</sup> October 2022

Total Free Medical Camps Arranged throughout Sindh

64

**9,202** Total OPD Cases throughout Sindh