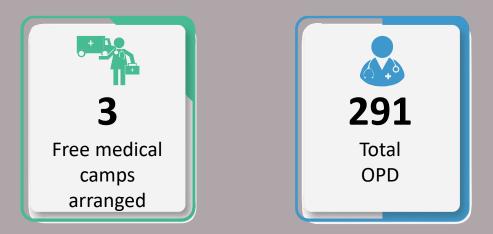

### Data for 6<sup>th</sup> October 2022

Total Free Medical Camps Arranged throughout Sindh

64

**9,202** Total OPD Cases throughout Sindh