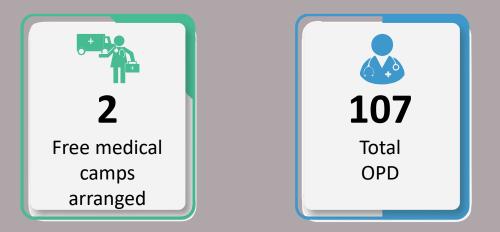

### Data for 6<sup>th</sup> October 2022

Total Free Medical Camps Arranged throughout Sindh

64

**9,202** Total OPD Cases throughout Sindh