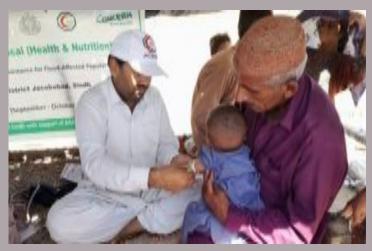

### **District Hyderabad**

#### **Rain Emergency Relief Photos - District Hyderabad**

Medical Camp at Village wakeel khoso UC Masu Bhurgary