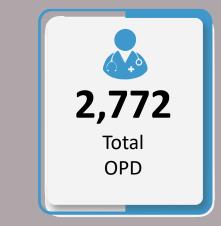

## Data for 6<sup>th</sup> October 2022

|                                                       | Total Numbers                |                |  |  |
|-------------------------------------------------------|------------------------------|----------------|--|--|
| Indicators                                            | 6 <sup>st</sup> October 2022 | Overall So Far |  |  |
| Total number of free mobile medical<br>camps arranged | 64                           | 6,325          |  |  |
| Total OPD                                             | 9,209                        | 1,195,362      |  |  |
| Total number of <5 OPD                                | 2,371                        | 295,254        |  |  |
| Total number of >5 OPD                                | 6,838                        | 900,108        |  |  |
| Total number of ARI                                   | 1,884                        | 253,009        |  |  |
| Total number of <5 yrs<br>diarrhea/cholera/dysentery  | 704                          | 110,354        |  |  |
| Total number of >5 yrs<br>diarrhea/cholera/dysentery  | 798                          | 101,656        |  |  |
| Total number of suspected malaria                     | 1,348                        | 125,597        |  |  |
| Total number of patients with skin<br>diseases        | 1,762                        | 289,764        |  |  |
| Total number of patients with other diseases          | 2,713                        | 314,993        |  |  |

### Data for 6<sup>th</sup> October 2022

Total Free Medical Camps Arranged throughout Sindh

64

**9,202** Total OPD Cases throughout Sindh