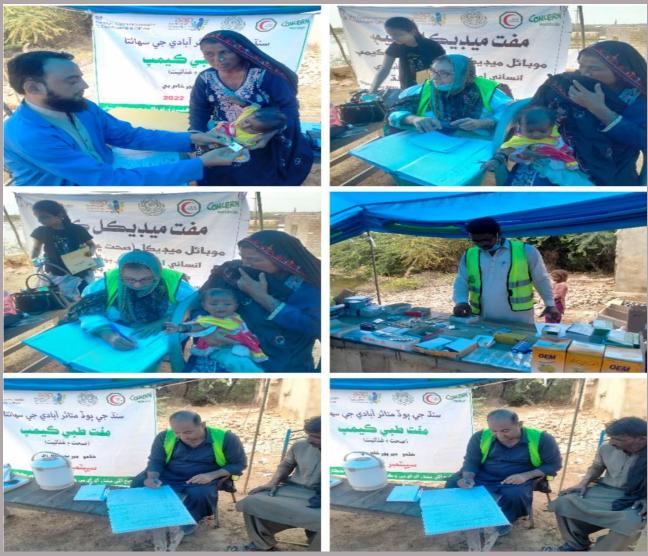

### **District Sanghar-B**

#### **Rain Emergency Relief Photos - District Sanghar-B**

Camp at RHC Jam Nawaz Ali

Camp @ BHU+ Berani

Camp at BHU+ P.F Shoro

PPHI Sindh Head Office, Bunglow C27/I, Block-2, Clifton, Karachi +92 21 35872214, +92 21 35364045 0800 77755