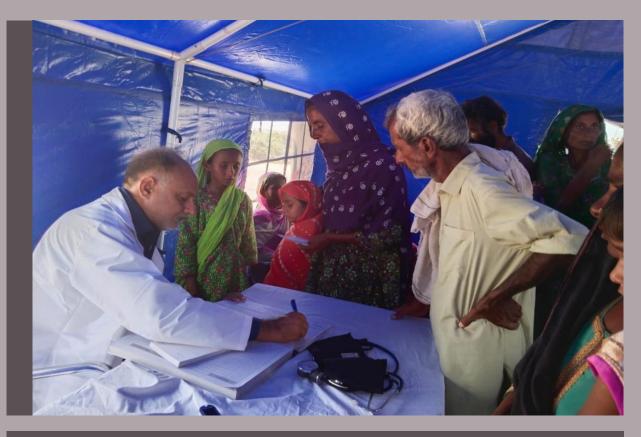

In response to the rains and flood emergency, PPHI Sindh along with Health Department, Government of Sindh took prompt actions to tackle the situation. Instantly all the PPHI Sindh Regional Directors (RDs) and District Managers (DMs) were directed to be sensitised and take extra efforts to cater to this challenge. All the Health Facilities under the management control of PPHI Sindh were strictly directed to take all necessary measures to face the situation. The measures included availability of staff, availability of medicines, treating the incoming patients and intimating the higher management regarding any outbreaks, emergencies and other calamities. Moreover, field medical camps were established in all flood hit areas that were disconnected from regular communications. The villages affected by rain water and hill-torrents were specifically targeted for medical aid. This whole activity was done in coordination with District Administration and District Health Management to get maximum results in tackling the disastrous situation in Sindh.

#### **Rain Emergency Relief Photos - District Hyderabad**

Medical Camp at Village wakeel khoso UC Masu Bhurgary