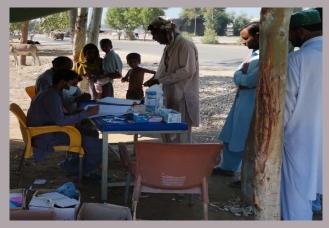

### **District Hyderabad**

#### **Rain Emergency Relief Photos - District Hyderabad**

Medical Camp at Village wakeel khoso UC Masu Bhurgary