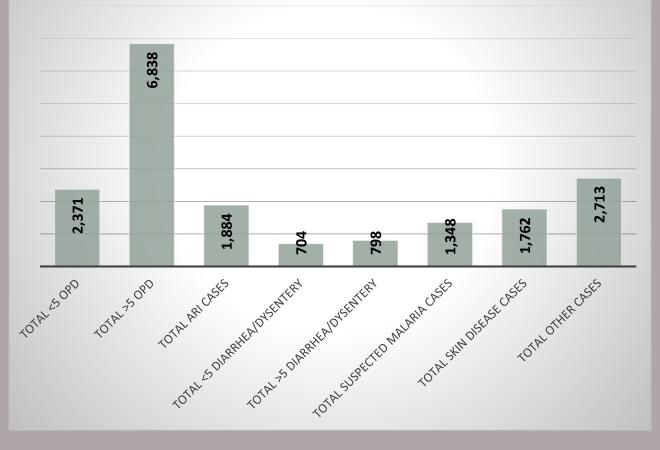

## Data for 6<sup>th</sup> October 2022

|                                                       | Total Numbers                |                |  |  |
|-------------------------------------------------------|------------------------------|----------------|--|--|
| Indicators                                            | 6 <sup>st</sup> October 2022 | Overall So Far |  |  |
| Total number of free mobile medical<br>camps arranged | 64                           | 6,325          |  |  |
| Total OPD                                             | 9,209                        | 1,195,362      |  |  |
| Total number of <5 OPD                                | 2,371                        | 295,254        |  |  |
| Total number of >5 OPD                                | 6,838                        | 900,108        |  |  |
| Total number of ARI                                   | 1,884                        | 253,009        |  |  |
| Total number of <5 yrs<br>diarrhea/cholera/dysentery  | 704                          | 110,354        |  |  |
| Total number of >5 yrs<br>diarrhea/cholera/dysentery  | 798                          | 101,656        |  |  |
| Total number of suspected malaria                     | 1,348                        | 125,597        |  |  |
| Total number of patients with skin<br>diseases        | 1,762                        | 289,764        |  |  |
| Total number of patients with other diseases          | 2,713                        | 314,993        |  |  |

### Category wise division of Total OPD Cases on 6<sup>st</sup> October 2022