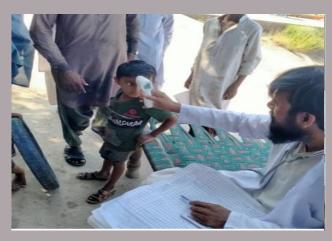

### **District Jamshoro**

#### **Rain Emergency Relief Photos - District Jamshoro**

Screening of children at Gulshan e Shahbaz

Baby referred to NSC

MRC at Water filter plant

Mobile relief camp at Bola Khan

MRC at SSP office site road