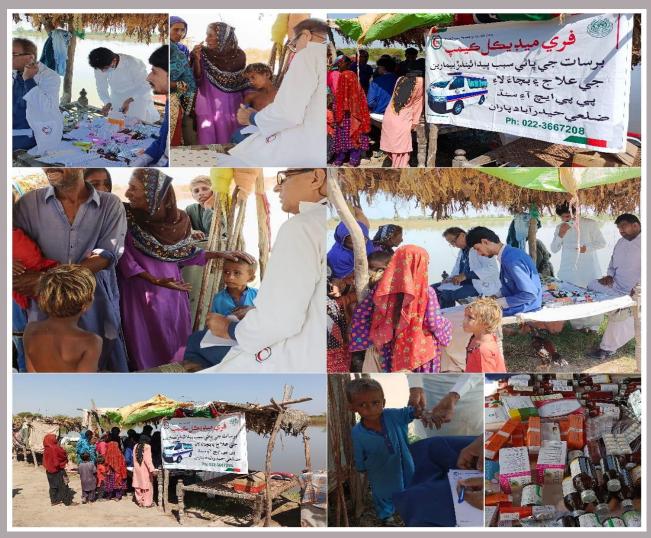

In response to the rains and flood emergency, PPHI Sindh along with Health Department, Government of Sindh took prompt actions to tackle the situation. Instantly all the PPHI Sindh Regional Directors (RDs) and District Managers (DMs) were directed to be sensitised and take extra efforts to cater to this challenge. All the Health Facilities under the management control of PPHI Sindh were strictly directed to take all necessary measures to face the situation. The measures included availability of staff, availability of medicines, treating the incoming patients and intimating the higher management regarding any outbreaks, emergencies and other calamities. Moreover, field medical camps were established in all flood hit areas that were disconnected from regular communications. The villages affected by rain water and hill-torrents were specifically targeted for medical aid. This whole activity was done in coordination with District Administration and District Health Management to get maximum results in tackling the disastrous situation in Sindh.

#### **Rain Emergency Relief Photos - District Hyderabad**

Medical Camp at Village wakeel khoso UC Masu Bhurgary

#### **Rain Emergency Relief Photos - District Jamshoro**

Screening of children at Gulshan e Shahbaz

Baby referred to NSC

MRC at Water filter plant

Mobile relief camp at Bola Khan

MRC at SSP office site road

#### **Rain Emergency Relief Photos - District Sujawal**

camp at Nodo Baran

camp at Dam Damo

### **Rain Emergency Relief Photos - District Thatta**

Flood relief medical camp for IDPs at Pathan colony bachao bund

#### **Rain Emergency Relief Photos - District Badin-A**

Medical Camp Village Hayat Khaskheli, UC Khairpur Gamboh, Taluka Tandobago- District Badin-A