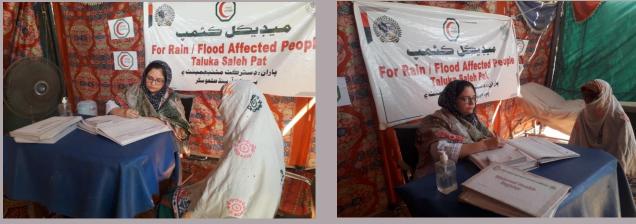

### **District Sukkur**

### **Rain Emergency Relief Photos - District Sukkur**

Free medical camp at Village Shahbaz Dino Khorkhani ,Salehpat

Free medical camp for IDPs,Tent City ,Salehpat