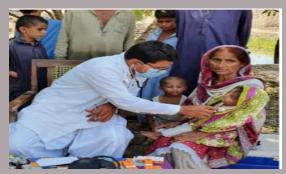

#### **Rain Emergency Relief Photos - District Jamshoro**

Screening of children at Gulshan e Shahbaz

Baby referred to NSC

MRC at Water filter plant

Mobile relief camp at Bola Khan

MRC at SSP office site road

Screening and enrollment of IDPs children