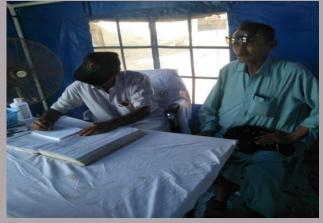

### **District Hyderabad**

#### **Rain Emergency Relief Photos - District Hyderabad**

Medical Camp at Village wakeel khoso UC Masu Bhurgary