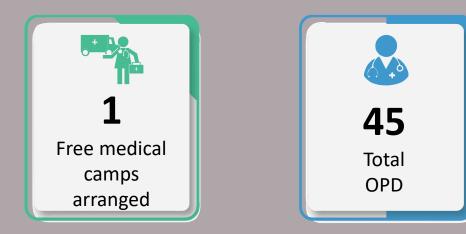

### Data for 6<sup>th</sup> October 2022

Total Free Medical Camps Arranged throughout Sindh

64

**9,202** Total OPD Cases throughout Sindh