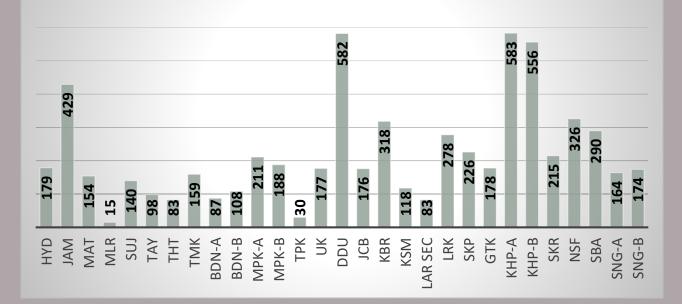

**District wise Number of OPD** 

## District wise data till 6<sup>th</sup> October 2022

| Sr. | District | Camps Till 6 <sup>st</sup><br>Oct | OPD Till 6 <sup>st</sup> Oct |
|-----|----------|-----------------------------------|------------------------------|
| 1   | HYD      | 179                               | 30,412                       |
| 2   | JAM      | 429                               | 102,140                      |
| 3   | МАТ      | 154                               | 18,837                       |
| 4   | MLR      | 15                                | 1,878                        |
| 5   | SUJ      | 140                               | 32,873                       |
| 6   | ТАҮ      | 98                                | 17,989                       |
| 7   | тнт      | 83                                | 13,460                       |
| 8   | тмк      | 159                               | 18,388                       |
| 9   | BDN-A    | 87                                | 8,734                        |
| 10  | BDN-B    | 108                               | 22,173                       |
| 11  | MPK-A    | 211                               | 32,368                       |
| 12  | МРК-В    | 188                               | 20,043                       |
| 13  | ТРК      | 30                                | 1,677                        |
| 14  | UK       | 177                               | 36,053                       |
| 15  | DDU      | 582                               | 94,951                       |
| 16  | JCB      | 176                               | 42,822                       |
| 17  | KBR      | 318                               | 77,288                       |
| 18  | KSM      | 118                               | 20,078                       |
| 19  | LAR SEC  | 83                                | 48,856                       |
| 20  | LRK      | 278                               | 65,581                       |
| 21  | SKP      | 226                               | 32,875                       |
| 22  | бтк      | 178                               | 38,649                       |
| 23  | KHP-A    | 583                               | 101,231                      |
| 24  | КНР-В    | 556                               | 92,084                       |
| 25  | SKR      | 215                               | 43,171                       |
| 26  | NSF      | 326                               | 36,036                       |
| 27  | SBA      | 290                               | 76,503                       |
| 28  | SNG-A    | 164                               | 41,448                       |
| 29  | SNG-B    | 174                               | 26,764                       |
|     | Total    | 6,325                             | 1,195,362                    |