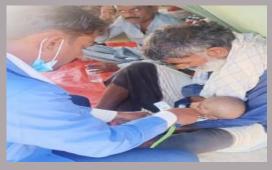

### **District Hyderabad**

#### **Rain Emergency Relief Photos - District Hyderabad**

Medical Camp at Village wakeel khoso UC Masu Bhurgary