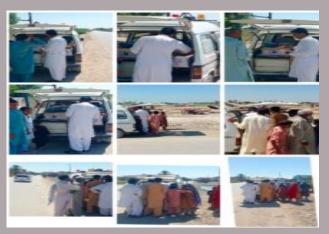

### **District Umerkot**

#### **Rain Emergency Relief Photos - District Umerkot**

Improvised 24/7 Health Facility Tent City

Free Medical Camp Rain Emergency Fix Site Chachro Road