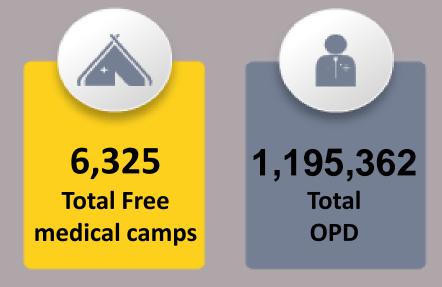

## Data for 6<sup>th</sup> October 2022

|                                                       | Total Numbers                |                |  |  |
|-------------------------------------------------------|------------------------------|----------------|--|--|
| Indicators                                            | 6 <sup>st</sup> October 2022 | Overall So Far |  |  |
| Total number of free mobile medical<br>camps arranged | 64                           | 6,325          |  |  |
| Total OPD                                             | 9,209                        | 1,195,362      |  |  |
| Total number of <5 OPD                                | 2,371                        | 295,254        |  |  |
| Total number of >5 OPD                                | 6,838                        | 900,108        |  |  |
| Total number of ARI                                   | 1,884                        | 253,009        |  |  |
| Total number of <5 yrs<br>diarrhea/cholera/dysentery  | 704                          | 110,354        |  |  |
| Total number of >5 yrs<br>diarrhea/cholera/dysentery  | 798                          | 101,656        |  |  |
| Total number of suspected malaria                     | 1,348                        | 125,597        |  |  |
| Total number of patients with skin<br>diseases        | 1,762                        | 289,764        |  |  |
| Total number of patients with other diseases          | 2,713                        | 314,993        |  |  |