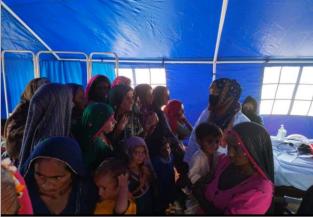

### **District Hyderabad**

#### **Rain Emergency Relief Photos - District Hyderabad**

Medical Camp at Village wakeel khoso UC Masu Bhurgary