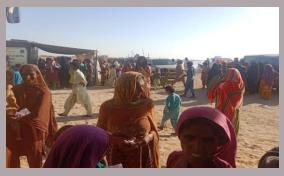

In response to the rains and flood emergency, PPHI Sindh along with Health Department, Government of Sindh took prompt actions to tackle the situation. Instantly all the PPHI Sindh Regional Directors (RDs) and District Managers (DMs) were directed to be sensitised and take extra efforts to cater to this challenge. All the Health Facilities under the management control of PPHI Sindh were strictly directed to take all necessary measures to face the situation. The measures included availability of staff, availability of medicines, treating the incoming patients and intimating the higher management regarding any outbreaks, emergencies and other calamities. Moreover, field medical camps were established in all flood hit areas that were disconnected from regular communications. The villages affected by rain water and hill-torrents were specifically targeted for medical aid. This whole activity was done in coordination with District Administration and District Health Management to get maximum results in tackling the disastrous situation in Sindh.