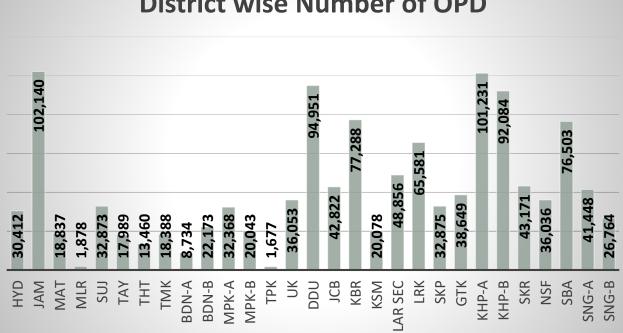

**District wise Number of OPD** 

## District wise data till 6<sup>th</sup> October 2022

| Sr. | District | Camps Till 6 <sup>st</sup><br>Oct | OPD Till 6 <sup>st</sup> Oct |
|-----|----------|-----------------------------------|------------------------------|
| 1   | HYD      | 179                               | 30,412                       |
| 2   | JAM      | 429                               | 102,140                      |
| 3   | МАТ      | 154                               | 18,837                       |
| 4   | MLR      | 15                                | 1,878                        |
| 5   | SUJ      | 140                               | 32,873                       |
| 6   | ТАҮ      | 98                                | 17,989                       |
| 7   | тнт      | 83                                | 13,460                       |
| 8   | тмк      | 159                               | 18,388                       |
| 9   | BDN-A    | 87                                | 8,734                        |
| 10  | BDN-B    | 108                               | 22,173                       |
| 11  | MPK-A    | 211                               | 32,368                       |
| 12  | МРК-В    | 188                               | 20,043                       |
| 13  | ТРК      | 30                                | 1,677                        |
| 14  | UK       | 177                               | 36,053                       |
| 15  | DDU      | 582                               | 94,951                       |
| 16  | JCB      | 176                               | 42,822                       |
| 17  | KBR      | 318                               | 77,288                       |
| 18  | KSM      | 118                               | 20,078                       |
| 19  | LAR SEC  | 83                                | 48,856                       |
| 20  | LRK      | 278                               | 65,581                       |
| 21  | SKP      | 226                               | 32,875                       |
| 22  | бтк      | 178                               | 38,649                       |
| 23  | KHP-A    | 583                               | 101,231                      |
| 24  | КНР-В    | 556                               | 92,084                       |
| 25  | SKR      | 215                               | 43,171                       |
| 26  | NSF      | 326                               | 36,036                       |
| 27  | SBA      | 290                               | 76,503                       |
| 28  | SNG-A    | 164                               | 41,448                       |
| 29  | SNG-B    | 174                               | 26,764                       |
|     | Total    | 6,325                             | 1,195,362                    |