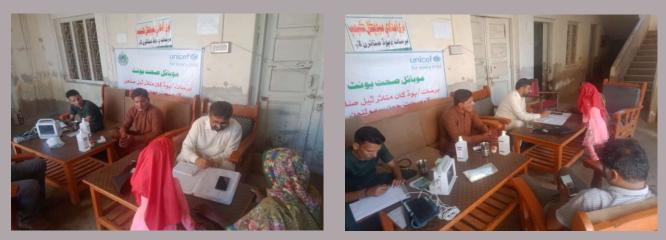

### **District Sukkur**

### **Rain Emergency Relief Photos - District Sukkur**

Free medical camp at Village Shahbaz Dino Khorkhani ,Salehpat

Free medical camp for IDPs,Tent City ,Salehpat