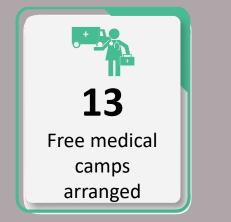

## Data for 6<sup>th</sup> October 2022

|                                                       | Total Numbers                |                |  |  |
|-------------------------------------------------------|------------------------------|----------------|--|--|
| Indicators                                            | 6 <sup>st</sup> October 2022 | Overall So Far |  |  |
| Total number of free mobile medical<br>camps arranged | 64                           | 6,325          |  |  |
| Total OPD                                             | 9,209                        | 1,195,362      |  |  |
| Total number of <5 OPD                                | 2,371                        | 295,254        |  |  |
| Total number of >5 OPD                                | 6,838                        | 900,108        |  |  |
| Total number of ARI                                   | 1,884                        | 253,009        |  |  |
| Total number of <5 yrs<br>diarrhea/cholera/dysentery  | 704                          | 110,354        |  |  |
| Total number of >5 yrs<br>diarrhea/cholera/dysentery  | 798                          | 101,656        |  |  |
| Total number of suspected malaria                     | 1,348                        | 125,597        |  |  |
| Total number of patients with skin<br>diseases        | 1,762                        | 289,764        |  |  |
| Total number of patients with other diseases          | 2,713                        | 314,993        |  |  |

### Data for 6<sup>th</sup> October 2022

Total Free Medical Camps Arranged throughout Sindh

64

**9,202** Total OPD Cases throughout Sindh