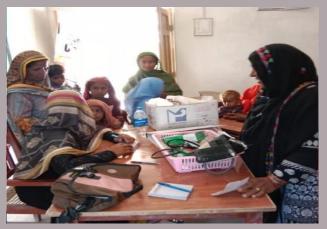

### **District Jamshoro**

#### **Rain Emergency Relief Photos - District Jamshoro**

Screening of children at Gulshan e Shahbaz

Baby referred to NSC

MRC at Water filter plant

Mobile relief camp at Bola Khan

MRC at SSP office site road