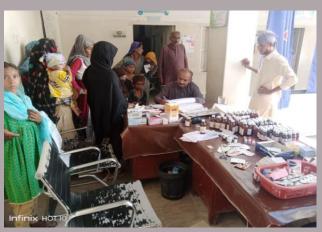

### **District Hyderabad**

#### **Rain Emergency Relief Photos - District Hyderabad**

Medical Camp at Village wakeel khoso UC Masu Bhurgary