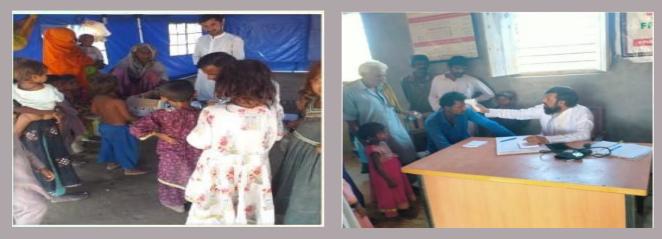

### **District Hyderabad**

#### **Rain Emergency Relief Photos - District Hyderabad**

Medical Camp at Village wakeel khoso UC Masu Bhurgary