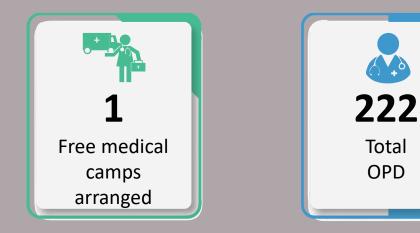

### Data for 6<sup>th</sup> October 2022

Total Free Medical Camps Arranged throughout Sindh

64

**9,202** Total OPD Cases throughout Sindh