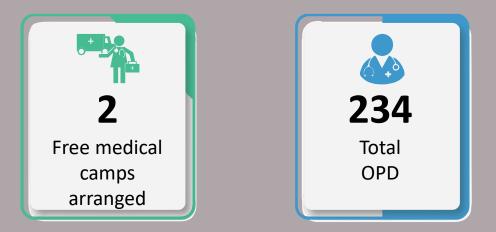

### Data for 6<sup>th</sup> October 2022

Total Free Medical Camps Arranged throughout Sindh

64

**9,202** Total OPD Cases throughout Sindh