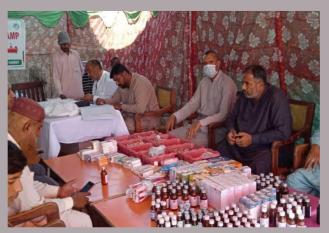

### **District Badin-A**

#### **Rain Emergency Relief Photos - District Badin-A**

Medical Camp Village Hayat Khaskheli, UC Khairpur Gamboh, Taluka Tandobago- District Badin-A