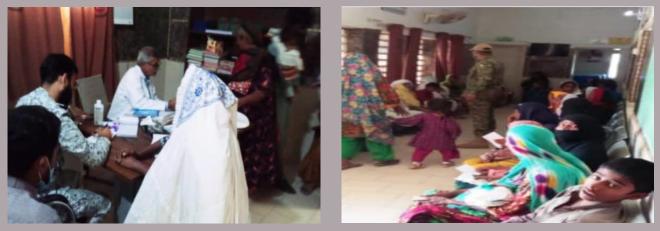

### **District Jamshoro**

#### **Rain Emergency Relief Photos - District Jamshoro**

Screening of children at Gulshan e Shahbaz

Baby referred to NSC

MRC at Water filter plant

Mobile relief camp at Bola Khan

MRC at SSP office site road