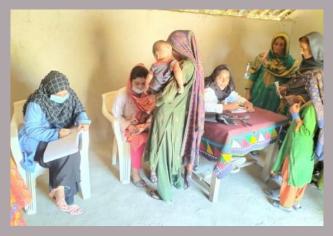

### **District Hyderabad**

#### **Rain Emergency Relief Photos - District Hyderabad**

Medical Camp at Village wakeel khoso UC Masu Bhurgary